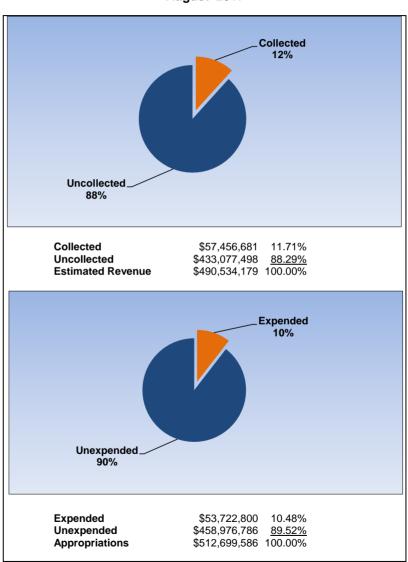

|                                                                     |         | General Fund    |                 |               |                |  |  |  |
|---------------------------------------------------------------------|---------|-----------------|-----------------|---------------|----------------|--|--|--|
| The School District of Osceola County                               |         |                 |                 |               |                |  |  |  |
| Revenue & Expenditures - Budget And Actual                          | Account | Budgeted        | Amounts         | Actual        | Percentage of  |  |  |  |
| For the Fiscal Year through 8/31/18                                 | Number  | Original        | Current         | Amounts       | Current Budget |  |  |  |
| REVENUE                                                             |         |                 |                 |               |                |  |  |  |
| Federal Direct                                                      | 3100    | 560,000.00      | 560,000.00      | 36,143.07     | 6.45%          |  |  |  |
| Federal Through State                                               | 3200    | 7,492,094.00    | 7,492,094.00    | 0.00          | 0.00%          |  |  |  |
| State Sources                                                       | 3300    | 378,045,697.37  | 378,045,697.37  | 63,024,830.55 | 16.67%         |  |  |  |
| Local Sources                                                       | 3400    | 140,996,655.38  | 140,996,655.38  | 1,295,255.24  | 0.92%          |  |  |  |
| Total Revenues                                                      |         | 527,094,446.75  | 527,094,446.75  | 64,356,228.86 | 12.21%         |  |  |  |
| EXPENDITURES                                                        |         |                 |                 |               |                |  |  |  |
| Current:                                                            |         |                 |                 |               |                |  |  |  |
| Instruction                                                         | 5000    | 371,028,065.89  | 371,028,065.89  | 39,701,713.25 | 10.70%         |  |  |  |
| Pupil Personnel Services                                            | 6100    | 26,905,759.77   | 26,905,759.77   | 2,722,176.16  | 10.12%         |  |  |  |
| Instructional Media Services                                        | 6200    | 5,173,438.93    | 5,173,438.93    | 700,254.39    | 13.54%         |  |  |  |
| Instruction and Curriculum Development Services                     | 6300    | 14,633,683.12   | 14,633,683.12   | 1,557,279.53  | 10.64%         |  |  |  |
| Instructional Staff Training Services                               | 6400    | 6,391,176.85    | 6,391,176.85    | 702,503.04    | 10.99%         |  |  |  |
| Instruction Related Technology                                      | 6500    | 4,877,967.12    | 4,877,967.12    | 687,962.45    | 14.10%         |  |  |  |
| Board                                                               | 7100    | 1,466,654.35    | 1,466,654.35    | 99,903.26     | 6.81%          |  |  |  |
| General Administration                                              | 7200    | 1,730,501.16    | 1,730,501.16    | 297,439.96    | 17.19%         |  |  |  |
| School Administration                                               | 7300    | 27,158,215.22   | 27,158,215.22   | 3,546,109.10  | 13.06%         |  |  |  |
| Facilities Acquisition and Construction                             | 7400    | 5,696,433.57    | 5,696,433.57    | 759,306.92    | 13.33%         |  |  |  |
| Fiscal Services                                                     | 7500    | 2,480,585.09    | 2,480,585.09    | 377,000.88    | 15.20%         |  |  |  |
| Food Services                                                       | 7600    | 213,943.97      | 213,943.97      | 911.82        | 0.43%          |  |  |  |
| Central Services                                                    | 7700    | 8,342,735.84    | 8,342,735.84    | 1,423,673.19  | 17.06%         |  |  |  |
| Pupil Transportation Services                                       | 7800    | 24,361,182.93   | 24,361,182.93   | 2,139,536.44  | 8.78%          |  |  |  |
| Operation of Plant                                                  | 7900    | 37,520,990.17   | 37,520,990.17   | 4,653,728.86  | 12.40%         |  |  |  |
| Maintenance of Plant                                                | 8100    | 10,300,577.09   | 10,300,577.09   | 1,424,570.57  | 13.83%         |  |  |  |
| Administrative Tech Services                                        | 8200    | 6,111,454.39    | 6,111,454.39    | 1,719,148.74  | 28.13%         |  |  |  |
| Community Services                                                  | 9100    | 5,619,223.37    | 5,619,223.37    | 445,622.70    | 7.93%          |  |  |  |
| Debt Service                                                        | 9200    | 243,575.63      | 243,575.63      | 0.00          | 0.00%          |  |  |  |
| Total Expenditures                                                  |         | 560,256,164.46  | 560,256,164.46  | 62,958,841.26 | 11.24%         |  |  |  |
| Excess (Deficiency) of Revenues Over (Under) Expenditures           |         | (33,161,717.71) | (33,161,717.71) | 1,397,387.60  |                |  |  |  |
| OTHER FINANCING SOURCES (USES)                                      |         |                 |                 |               |                |  |  |  |
| Long-term Debt Proceeds, Sales of Capital Assets, & Loss Recoveries | 3700    | 100,000.00      | 100,000.00      | 24,908.39     |                |  |  |  |
| Transfers In                                                        | 3600    | 11,697,064.63   | 11,697,064.63   | 0.00          |                |  |  |  |
| Transfers Out                                                       | 9700    | 0.00            | 0.00            | 0.00          |                |  |  |  |
| Total Other Financing Sources (Uses)                                |         | 11,797,064.63   | 11,797,064.63   | 24,908.39     |                |  |  |  |
| Net Change in Fund Balances                                         |         | (21,364,653.08) | (21,364,653.08) | 1,422,295.99  |                |  |  |  |
| Fund Balances, Prior Year                                           | 2800    | 68,451,592.17   | 68,451,592.17   | 68,451,592.17 |                |  |  |  |
| Adjustment to Fund Balances                                         | 2891    |                 |                 |               |                |  |  |  |
| Fund Balances, Current Year                                         | 2700    | 47,086,939.09   | 47,086,939.09   | 69,873,888.16 |                |  |  |  |

## **General Fund**

August 2018

August 2017