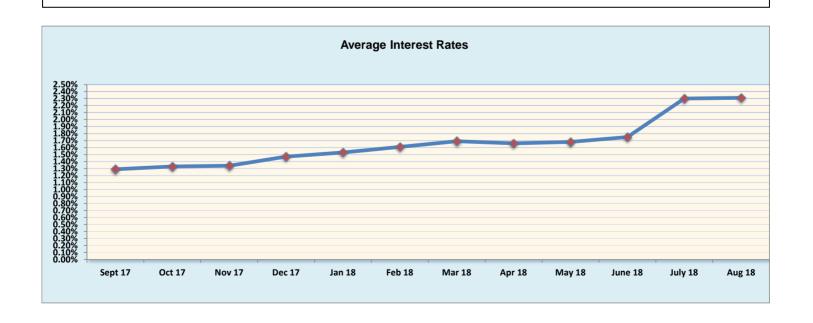

| Investment | Summary |
|------------|---------|
| August     | 2018    |

|                                                   | Amount |             |    |             | Interest<br>Rate |
|---------------------------------------------------|--------|-------------|----|-------------|------------------|
| Cash Equivalents:                                 |        |             |    |             |                  |
| State Board of Administration (SBA) Florida Prime | \$     | 22,630,230  |    |             | 2.19%            |
| Florida Education Investment Trust Fund           | \$     | 87,632,280  |    |             | 2.14%            |
| Money Market                                      | \$     | 480,245     |    |             | 2.55%            |
| Total Cash Equivalents                            |        |             | \$ | 110,742,755 |                  |
|                                                   |        |             |    |             |                  |
| Investments:                                      |        |             |    |             |                  |
| Sinking Fund (QSCB)                               | \$     | 14,885,384  |    |             | 1.91%            |
| Investment - CO STB                               | \$     | 48,629,157  |    |             | 2.29%            |
| Investment - Surplus                              | \$     | 102,982,280 |    |             | 2.55%            |
| SBE Debt Service (CO&DS) Fund                     | \$     | 88,477      |    |             | 1.01%            |
| SBE Lease Payment Account                         | \$     | 0           |    |             | 0.00%            |
| Total Investments                                 |        |             | \$ | 166,585,299 |                  |
| Total/Average - Cash Equivalents and Investments  |        |             | \$ | 277,328,054 | 2.31%            |