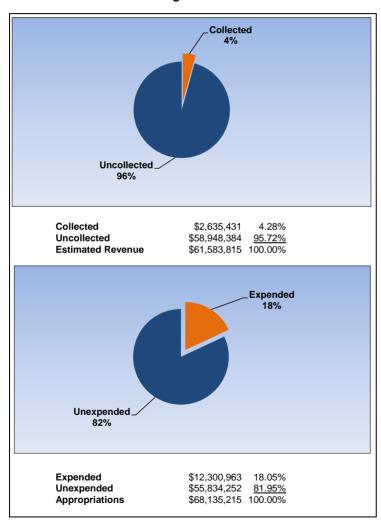

|                                                                     |         | Internal Service Fund |                |                |                       |  |
|---------------------------------------------------------------------|---------|-----------------------|----------------|----------------|-----------------------|--|
| The School District of Osceola County                               |         |                       |                |                |                       |  |
| Revenue & Expenditures - Budget And Actual                          | Account | Budgeted Amounts      |                | Actual         | Percentage of         |  |
| For the Fiscal Year through 8/31/18                                 | Number  | Original              | Current        | Amounts        | <b>Current Budget</b> |  |
| REVENUE                                                             |         |                       |                |                |                       |  |
| Federal Direct                                                      | 3100    | 0.00                  | 0.00           | 0.00           |                       |  |
| Federal Through State                                               | 3200    | 0.00                  | 0.00           | 0.00           |                       |  |
| State Sources                                                       | 3300    | 0.00                  | 0.00           | 0.00           |                       |  |
| Local Sources                                                       | 3400    | 61,583,815.00         | 61,583,815.00  | 2,635,431.40   | 4.28%                 |  |
| Total Revenues                                                      |         | 61,583,815.00         | 61,583,815.00  | 2,635,431.40   | 4.28%                 |  |
| EXPENDITURES                                                        |         |                       |                |                |                       |  |
| Current:                                                            |         |                       |                |                |                       |  |
| Instruction                                                         | 5000    | 0.00                  | 0.00           | 0.00           |                       |  |
| Pupil Personnel Services                                            | 6100    | 0.00                  | 0.00           | 0.00           |                       |  |
| Instructional Media Services                                        | 6200    | 0.00                  | 0.00           | 0.00           |                       |  |
| Instruction and Curriculum Development Services                     | 6300    | 0.00                  | 0.00           | 0.00           |                       |  |
| Instructional Staff Training Services                               | 6400    | 0.00                  | 0.00           | 0.00           |                       |  |
| Instruction Related Technology                                      | 6500    | 0.00                  | 0.00           | 0.00           |                       |  |
| Board                                                               | 7100    | 0.00                  | 0.00           | 0.00           |                       |  |
| General Administration                                              | 7200    | 0.00                  | 0.00           | 0.00           |                       |  |
| School Administration                                               | 7300    | 0.00                  | 0.00           | 0.00           |                       |  |
| Facilities Acquisition and Construction                             | 7400    | 0.00                  | 0.00           | 0.00           |                       |  |
| Fiscal Services                                                     | 7500    | 0.00                  | 0.00           | 0.00           |                       |  |
| Food Services                                                       | 7600    | 0.00                  | 0.00           | 0.00           |                       |  |
| Central Services                                                    | 7700    | 0.00                  | 0.00           | 0.00           |                       |  |
| Pupil Transportation Services                                       | 7800    | 0.00                  | 0.00           | 0.00           |                       |  |
| Operation of Plant                                                  | 7900    | 0.00                  | 0.00           | 0.00           |                       |  |
| Maintenance of Plant                                                | 8100    | 0.00                  | 0.00           | 0.00           |                       |  |
| Administrative Tech Services                                        | 8200    | 0.00                  | 0.00           | 0.00           |                       |  |
| Community Services                                                  | 9100    | 0.00                  | 0.00           | 0.00           |                       |  |
| Debt Service                                                        | 9200    | 0.00                  | 0.00           | 0.00           |                       |  |
| Proprietary Expenses                                                | 9900    | 68,135,215.00         | 68,135,215.00  | 12,300,963.38  | 18.05%                |  |
| Total Expenditures                                                  |         | 68,135,215.00         | 68,135,215.00  | 12,300,963.38  | 18.05%                |  |
| Excess (Deficiency) of Revenues Over (Under) Expenditures           |         | (6,551,400.00)        | (6,551,400.00) | (9,665,531.98) |                       |  |
| OTHER FINANCING SOURCES (USES)                                      |         |                       |                |                |                       |  |
| Long-term Debt Proceeds, Sales of Capital Assets, & Loss Recoveries |         | 0.00                  | 0.00           | 0.00           |                       |  |
| Transfers In                                                        | 3600    | 0.00                  | 0.00           | 0.00           |                       |  |
| Transfers Out                                                       | 9700    | 0.00                  | 0.00           | 0.00           |                       |  |
| Total Other Financing Sources (Uses)                                |         | 0.00                  | 0.00           | 0.00           |                       |  |
| Change in Net Assets                                                |         | (6,551,400.00)        | (6,551,400.00) | (9,665,531.98) |                       |  |
| Net Assets, Prior Year                                              | 2800    | 15,383,505.06         | 15,383,505.06  | 15,383,505.06  |                       |  |
| Adjustment to Net Assets                                            | 2891    |                       |                |                |                       |  |
| Net Assets, Current Year                                            | 2700    | 8,832,105.06          | 8,832,105.06   | 5,717,973.08   |                       |  |

## **Internal Service Fund**

August 2018

August 2017