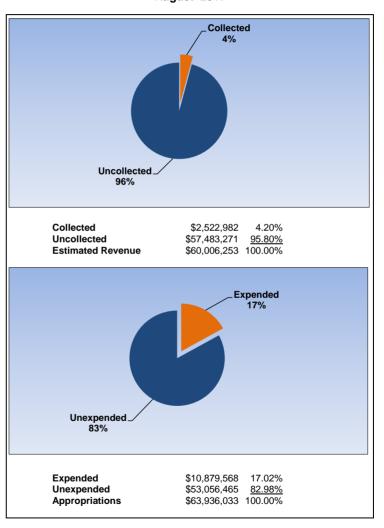

|                                                                     |         | General Fund    |                 |               |                |  |  |  |
|---------------------------------------------------------------------|---------|-----------------|-----------------|---------------|----------------|--|--|--|
| The School District of Osceola County                               |         |                 |                 |               |                |  |  |  |
| Revenue & Expenditures - Budget And Actual                          | Account | Budgeted        | Amounts         | Actual        | Percentage of  |  |  |  |
| For the Fiscal Year through 8/31/18                                 | Number  | Original        | Current         | Amounts       | Current Budget |  |  |  |
| REVENUE                                                             |         |                 |                 |               |                |  |  |  |
| Federal Direct                                                      | 3100    | 560,000.00      | 560,000.00      | 36,143.07     | 6.45%          |  |  |  |
| Federal Through State                                               | 3200    | 7,492,094.00    | 7,492,094.00    | 0.00          | 0.00%          |  |  |  |
| State Sources                                                       | 3300    | 378,045,697.37  | 378,045,697.37  | 63,024,830.55 | 16.67%         |  |  |  |
| Local Sources                                                       | 3400    | 140,996,655.38  | 140,996,655.38  | 1,295,255.24  | 0.92%          |  |  |  |
| Total Revenues                                                      |         | 527,094,446.75  | 527,094,446.75  | 64,356,228.86 | 12.21%         |  |  |  |
| EXPENDITURES                                                        |         |                 |                 |               |                |  |  |  |
| Current:                                                            |         |                 |                 |               |                |  |  |  |
| Instruction                                                         | 5000    | 371,028,065.89  | 371,028,065.89  | 39,701,713.25 | 10.70%         |  |  |  |
| Pupil Personnel Services                                            | 6100    | 26,905,759.77   | 26,905,759.77   | 2,722,176.16  | 10.12%         |  |  |  |
| Instructional Media Services                                        | 6200    | 5,173,438.93    | 5,173,438.93    | 700,254.39    | 13.54%         |  |  |  |
| Instruction and Curriculum Development Services                     | 6300    | 14,633,683.12   | 14,633,683.12   | 1,557,279.53  | 10.64%         |  |  |  |
| Instructional Staff Training Services                               | 6400    | 6,391,176.85    | 6,391,176.85    | 702,503.04    | 10.99%         |  |  |  |
| Instruction Related Technology                                      | 6500    | 4,877,967.12    | 4,877,967.12    | 687,962.45    | 14.10%         |  |  |  |
| Board                                                               | 7100    | 1,466,654.35    | 1,466,654.35    | 99,903.26     | 6.81%          |  |  |  |
| General Administration                                              | 7200    | 1,730,501.16    | 1,730,501.16    | 297,439.96    | 17.19%         |  |  |  |
| School Administration                                               | 7300    | 27,158,215.22   | 27,158,215.22   | 3,546,109.10  | 13.06%         |  |  |  |
| Facilities Acquisition and Construction                             | 7400    | 5,696,433.57    | 5,696,433.57    | 759,306.92    | 13.33%         |  |  |  |
| Fiscal Services                                                     | 7500    | 2,480,585.09    | 2,480,585.09    | 377,000.88    | 15.20%         |  |  |  |
| Food Services                                                       | 7600    | 213,943.97      | 213,943.97      | 911.82        | 0.43%          |  |  |  |
| Central Services                                                    | 7700    | 8,342,735.84    | 8,342,735.84    | 1,423,673.19  | 17.06%         |  |  |  |
| Pupil Transportation Services                                       | 7800    | 24,361,182.93   | 24,361,182.93   | 2,139,536.44  | 8.78%          |  |  |  |
| Operation of Plant                                                  | 7900    | 37,520,990.17   | 37,520,990.17   | 4,653,728.86  | 12.40%         |  |  |  |
| Maintenance of Plant                                                | 8100    | 10,300,577.09   | 10,300,577.09   | 1,424,570.57  | 13.83%         |  |  |  |
| Administrative Tech Services                                        | 8200    | 6,111,454.39    | 6,111,454.39    | 1,719,148.74  | 28.13%         |  |  |  |
| Community Services                                                  | 9100    | 5,619,223.37    | 5,619,223.37    | 445,622.70    | 7.93%          |  |  |  |
| Debt Service                                                        | 9200    | 243,575.63      | 243,575.63      | 0.00          | 0.00%          |  |  |  |
| Total Expenditures                                                  |         | 560,256,164.46  | 560,256,164.46  | 62,958,841.26 | 11.24%         |  |  |  |
| Excess (Deficiency) of Revenues Over (Under) Expenditures           |         | (33,161,717.71) | (33,161,717.71) | 1,397,387.60  |                |  |  |  |
| OTHER FINANCING SOURCES (USES)                                      |         |                 |                 |               |                |  |  |  |
| Long-term Debt Proceeds, Sales of Capital Assets, & Loss Recoveries | 3700    | 100,000.00      | 100,000.00      | 24,908.39     |                |  |  |  |
| Transfers In                                                        | 3600    | 11,697,064.63   | 11,697,064.63   | 0.00          |                |  |  |  |
| Transfers Out                                                       | 9700    | 0.00            | 0.00            | 0.00          |                |  |  |  |
| Total Other Financing Sources (Uses)                                |         | 11,797,064.63   | 11,797,064.63   | 24,908.39     |                |  |  |  |
| Net Change in Fund Balances                                         |         | (21,364,653.08) | (21,364,653.08) | 1,422,295.99  |                |  |  |  |
| Fund Balances, Prior Year                                           | 2800    | 68,451,592.17   | 68,451,592.17   | 68,451,592.17 |                |  |  |  |
| Adjustment to Fund Balances                                         | 2891    |                 |                 |               |                |  |  |  |
| Fund Balances, Current Year                                         | 2700    | 47,086,939.09   | 47,086,939.09   | 69,873,888.16 |                |  |  |  |