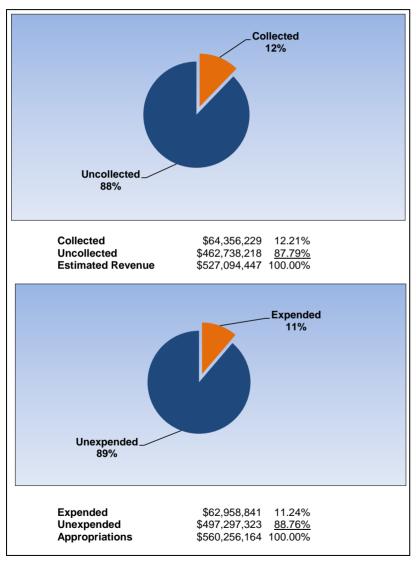

|                                                                     |         | General Fund    |                 |               |                |  |  |  |
|---------------------------------------------------------------------|---------|-----------------|-----------------|---------------|----------------|--|--|--|
| The School District of Osceola County                               |         |                 |                 |               |                |  |  |  |
| Revenue & Expenditures - Budget And Actual                          | Account | Budgeted        | Amounts         | Actual        | Percentage of  |  |  |  |
| For the Fiscal Year through 8/31/18                                 | Number  | Original        | Current         | Amounts       | Current Budget |  |  |  |
| REVENUE                                                             |         |                 |                 |               |                |  |  |  |
| Federal Direct                                                      | 3100    | 560,000.00      | 560,000.00      | 36,143.07     | 6.45%          |  |  |  |
| Federal Through State                                               | 3200    | 7,492,094.00    | 7,492,094.00    | 0.00          | 0.00%          |  |  |  |
| State Sources                                                       | 3300    | 378,045,697.37  | 378,045,697.37  | 63,024,830.55 | 16.67%         |  |  |  |
| Local Sources                                                       | 3400    | 140,996,655.38  | 140,996,655.38  | 1,295,255.24  | 0.92%          |  |  |  |
| Total Revenues                                                      |         | 527,094,446.75  | 527,094,446.75  | 64,356,228.86 | 12.21%         |  |  |  |
| EXPENDITURES                                                        |         |                 |                 |               |                |  |  |  |
| Current:                                                            |         |                 |                 |               |                |  |  |  |
| Instruction                                                         | 5000    | 371,028,065.89  | 371,028,065.89  | 39,701,713.25 | 10.70%         |  |  |  |
| Pupil Personnel Services                                            | 6100    | 26,905,759.77   | 26,905,759.77   | 2,722,176.16  | 10.12%         |  |  |  |
| Instructional Media Services                                        | 6200    | 5,173,438.93    | 5,173,438.93    | 700,254.39    | 13.54%         |  |  |  |
| Instruction and Curriculum Development Services                     | 6300    | 14,633,683.12   | 14,633,683.12   | 1,557,279.53  | 10.64%         |  |  |  |
| Instructional Staff Training Services                               | 6400    | 6,391,176.85    | 6,391,176.85    | 702,503.04    | 10.99%         |  |  |  |
| Instruction Related Technology                                      | 6500    | 4,877,967.12    | 4,877,967.12    | 687,962.45    | 14.10%         |  |  |  |
| Board                                                               | 7100    | 1,466,654.35    | 1,466,654.35    | 99,903.26     | 6.81%          |  |  |  |
| General Administration                                              | 7200    | 1,730,501.16    | 1,730,501.16    | 297,439.96    | 17.19%         |  |  |  |
| School Administration                                               | 7300    | 27,158,215.22   | 27,158,215.22   | 3,546,109.10  | 13.06%         |  |  |  |
| Facilities Acquisition and Construction                             | 7400    | 5,696,433.57    | 5,696,433.57    | 759,306.92    | 13.33%         |  |  |  |
| Fiscal Services                                                     | 7500    | 2,480,585.09    | 2,480,585.09    | 377,000.88    | 15.20%         |  |  |  |
| Food Services                                                       | 7600    | 213,943.97      | 213,943.97      | 911.82        | 0.43%          |  |  |  |
| Central Services                                                    | 7700    | 8,342,735.84    | 8,342,735.84    | 1,423,673.19  | 17.06%         |  |  |  |
| Pupil Transportation Services                                       | 7800    | 24,361,182.93   | 24,361,182.93   | 2,139,536.44  | 8.78%          |  |  |  |
| Operation of Plant                                                  | 7900    | 37,520,990.17   | 37,520,990.17   | 4,653,728.86  | 12.40%         |  |  |  |
| Maintenance of Plant                                                | 8100    | 10,300,577.09   | 10,300,577.09   | 1,424,570.57  | 13.83%         |  |  |  |
| Administrative Tech Services                                        | 8200    | 6,111,454.39    | 6,111,454.39    | 1,719,148.74  | 28.13%         |  |  |  |
| Community Services                                                  | 9100    | 5,619,223.37    | 5,619,223.37    | 445,622.70    | 7.93%          |  |  |  |
| Debt Service                                                        | 9200    | 243,575.63      | 243,575.63      | 0.00          | 0.00%          |  |  |  |
| Total Expenditures                                                  |         | 560,256,164.46  | 560,256,164.46  | 62,958,841.26 | 11.24%         |  |  |  |
| Excess (Deficiency) of Revenues Over (Under) Expenditures           |         | (33,161,717.71) | (33,161,717.71) | 1,397,387.60  |                |  |  |  |
| OTHER FINANCING SOURCES (USES)                                      |         |                 |                 |               |                |  |  |  |
| Long-term Debt Proceeds, Sales of Capital Assets, & Loss Recoveries | 3700    | 100,000.00      | 100,000.00      | 24,908.39     |                |  |  |  |
| Transfers In                                                        | 3600    | 11,697,064.63   | 11,697,064.63   | 0.00          |                |  |  |  |
| Transfers Out                                                       | 9700    | 0.00            | 0.00            | 0.00          |                |  |  |  |
| Total Other Financing Sources (Uses)                                |         | 11,797,064.63   | 11,797,064.63   | 24,908.39     |                |  |  |  |
| Net Change in Fund Balances                                         |         | (21,364,653.08) | (21,364,653.08) | 1,422,295.99  |                |  |  |  |
| Fund Balances, Prior Year                                           | 2800    | 68,451,592.17   | 68,451,592.17   | 68,451,592.17 |                |  |  |  |
| Adjustment to Fund Balances                                         | 2891    |                 |                 |               |                |  |  |  |
| Fund Balances, Current Year                                         | 2700    | 47,086,939.09   | 47,086,939.09   | 69,873,888.16 |                |  |  |  |

## **General Fund**

August 2018

August 2017